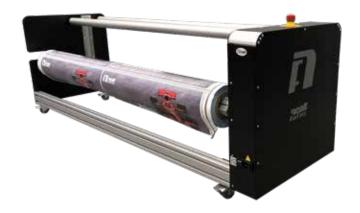

## Unwinder/Cewinder Model 2

MOTORIZED UNWINDER / REWINDER FOR ROLLS MAX 200 KG

## Model 2

Completely autonomous system able to manage rolls of max. 2,05 m. Designed for machines of current and future generation. It can be used on the front or back of cutting, printing or combined systems; max flexibility in the productive configuration; with a single product you have a rewinder or an unwinder according to the dynamic needs of production. A system detecting the tensioner position through optional sensors can control the clockwise and counter clockwise rewinding of the roll installed.

## **MAIN FEATURES**

- · automatic speed management
- roll holder shaft
- max weight 200 kg
- width 702,5 mm
- height 700 mm
- roll length 1650 mm / 2050 mm