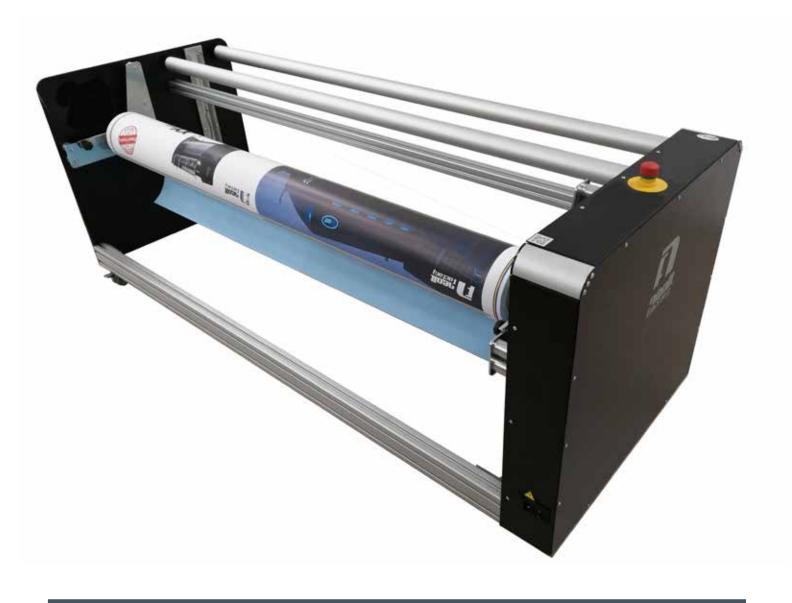

## Unwinder/Cewinder Model 2

MOTORIZED UNWINDER / REWINDER FOR ROLLS MAX 200 KG

## Model 2

Completely autonomous system able to manage rolls of max. 2,05 m. Designed for machines of current and future generation. It can be used on the front or back of cutting, printing or combined systems; max flexibility in the productive configuration; with a single product you have a rewinder or an unwinder according to the dynamic needs of production. A system detecting the tensioner position through optional sensors can control the clockwise and counter clockwise rewinding of the roll installed.

## **MAIN FEATURES**

- · automatic speed management
- roll holder shaft
- max weight 200 kg
- width 702,5 mm
- height 700 mm
- roll length 1650 mm / 2050 mm